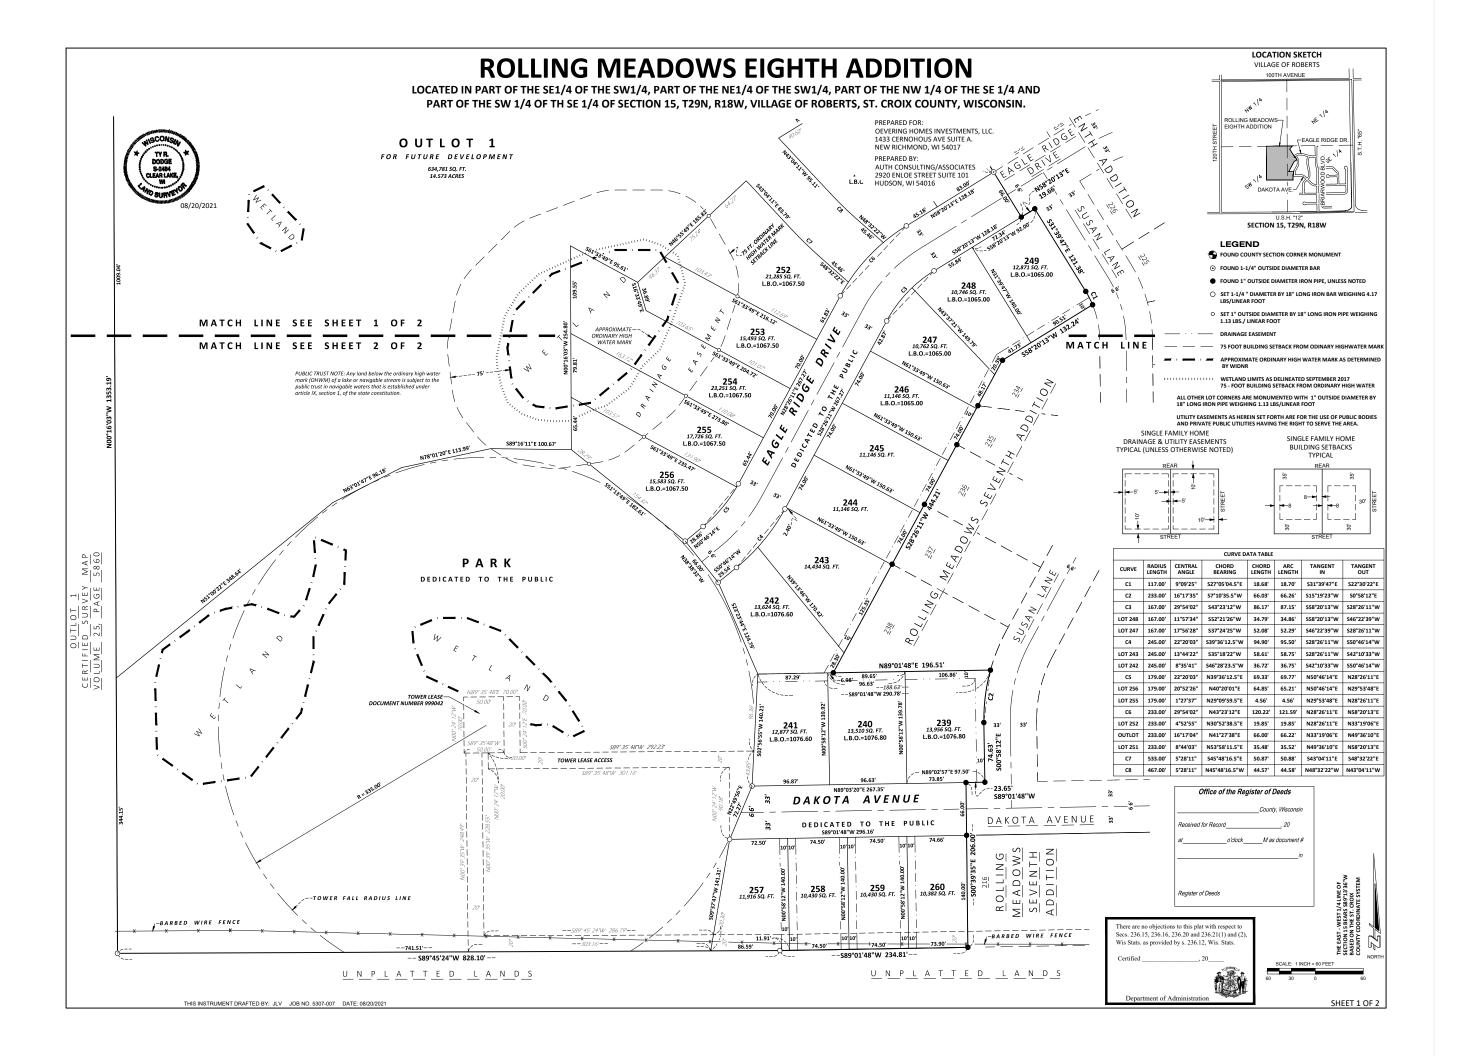

# **ROLLING MEADOWS EIGHTH ADDITION**

LOCATED IN PART OF THE SE1/4 OF THE SW1/4, PART OF THE NE1/4 OF THE SW1/4, PART OF THE NW 1/4 OF THE SE 1/4 AND PART OF THE SW 1/4 OF TH SE 1/4 OF SECTION 15, T29N, R18W, VILLAGE OF ROBERTS, ST. CROIX COUNTY, WISCONSIN.

Commencing at the west quarter corner of said Section 15: thence N 89° 13′ 36″ F. along the east – west quarter line of said section, 1837.35 feet to the Point of Beginning, thence continue, along said quarter line, N 89° 13' 36" E a distance of 1048.57 feet; thence, the following along the exterior boundary of the plat of Rolling Meadows Seventh Addition, S 41° 22' 26" W a distance of 167.33 feet; thence S 31° 39' 47" E a distance of 377.63 feet; thence N 58° 20' 13" E a distance of 19.66 feet; thence 3 31' 39' 47" E a distance of 121.38 feet to a point of curvature; thence along the arc of a curve, concave to the west, 18.70 feet, said curve having a radius of 117.00 feet and a chord which bears S 27° 05' 04.5" E for a distance of 18.68 feet; thence S 58° 20' 13" W a distance of 132.24 feet; thence S 28° 26′ 11″ W a distance of 444.21 feet; thence N 89° 01′ 48″ E a distance of 196.51 feet; thence along the arc of a curve, concave to the east, 66.26 feet, said curve having a radius of 233.00 feet and a chord which bears S 07° 10′ 35.5″ W for a distance of 66.03 feet; thence S 00° 58′ 12″ E a distance of 74.63 feet; thence, S 89° 01' 48" W a distance of 23.65 feet; thence S 00° 39' 35" E a distance of 206.00 feet; thence, leaving said exterior boundary, S 89° 01' 48" W a distance of 234.81 feet; thence S 89° 45' 24" W a distance of 828.10 feet; thence, along the east boundary of the Certified Survey Map recorded in Volume 25, Page 5860 at the St. Croix Register of Deeds Office, N 00° 16′ 03″ W a distance of 1353.19 feet to the Point of Beginning

# U N P L A T T E D L A N D S

| ALUMINUM CAPPE                                 | SECTION 15<br>D MONUMENT | N89*13'36"E 5302.44'                                      | Megan Dull<br>Village Clerk                                                                                                                                                                                                                                                                                                                                                                                                                                                                                                                                                                                                                                                                                                                                                                                                                                                                                                                                                                                                                                                                                                                                                                                                                                                                                                                                                                                                                                                                                                                                                                                                                                                                                                                                                                                                                                                                                                                                                                                                                                                                                                    | Date                                                                                                                                                                              |
|------------------------------------------------|--------------------------|-----------------------------------------------------------|--------------------------------------------------------------------------------------------------------------------------------------------------------------------------------------------------------------------------------------------------------------------------------------------------------------------------------------------------------------------------------------------------------------------------------------------------------------------------------------------------------------------------------------------------------------------------------------------------------------------------------------------------------------------------------------------------------------------------------------------------------------------------------------------------------------------------------------------------------------------------------------------------------------------------------------------------------------------------------------------------------------------------------------------------------------------------------------------------------------------------------------------------------------------------------------------------------------------------------------------------------------------------------------------------------------------------------------------------------------------------------------------------------------------------------------------------------------------------------------------------------------------------------------------------------------------------------------------------------------------------------------------------------------------------------------------------------------------------------------------------------------------------------------------------------------------------------------------------------------------------------------------------------------------------------------------------------------------------------------------------------------------------------------------------------------------------------------------------------------------------------|-----------------------------------------------------------------------------------------------------------------------------------------------------------------------------------|
| 1837.35                                        | , – EAST - WEST 1/4 LINE | N89°13'36"E 1048.57'                                      | 2416.52 SINGLE                                                                                                                                                                                                                                                                                                                                                                                                                                                                                                                                                                                                                                                                                                                                                                                                                                                                                                                                                                                                                                                                                                                                                                                                                                                                                                                                                                                                                                                                                                                                                                                                                                                                                                                                                                                                                                                                                                                                                                                                                                                                                                                 | FAMILY HOME ITH ITY FASEMENTS SINGLE FAMILY HOME                                                                                                                                  |
| 1837.35                                        | -FOUND 3/4 INCH REBAR    |                                                           | DRAINAGE & TYPICAL (UNLES                                                                                                                                                                                                                                                                                                                                                                                                                                                                                                                                                                                                                                                                                                                                                                                                                                                                                                                                                                                                                                                                                                                                                                                                                                                                                                                                                                                                                                                                                                                                                                                                                                                                                                                                                                                                                                                                                                                                                                                                                                                                                                      | JTILITY EASEMENTS SINGLE FAMILY HOME S OTHERWISE NOTED) BUILDING SETBACKS TYPICAL                                                                                                 |
|                                                |                          |                                                           | The state of the s | EAR REAR                                                                                                                                                                          |
| ۵۱۰۱                                           |                          |                                                           | Spirite State Stat | 1                                                                                                                                                                                 |
| M A P<br>5 8 6 0                               |                          |                                                           |                                                                                                                                                                                                                                                                                                                                                                                                                                                                                                                                                                                                                                                                                                                                                                                                                                                                                                                                                                                                                                                                                                                                                                                                                                                                                                                                                                                                                                                                                                                                                                                                                                                                                                                                                                                                                                                                                                                                                                                                                                                                                                                                |                                                                                                                                                                                   |
| \ \ \ \ \ \ \ \ \ \ \ \ \ \ \ \ \ \ \          |                          |                                                           |                                                                                                                                                                                                                                                                                                                                                                                                                                                                                                                                                                                                                                                                                                                                                                                                                                                                                                                                                                                                                                                                                                                                                                                                                                                                                                                                                                                                                                                                                                                                                                                                                                                                                                                                                                                                                                                                                                                                                                                                                                                                                                                                | REET STREET                                                                                                                                                                       |
| LOT<br>  S   S   S   S   S   S   S   S   S   S |                          |                                                           | American / 12                                                                                                                                                                                                                                                                                                                                                                                                                                                                                                                                                                                                                                                                                                                                                                                                                                                                                                                                                                                                                                                                                                                                                                                                                                                                                                                                                                                                                                                                                                                                                                                                                                                                                                                                                                                                                                                                                                                                                                                                                                                                                                                  | LEGEND  FOUND COUNTY SECTION CORNER MONUMENT                                                                                                                                      |
|                                                |                          |                                                           | E T paper Miles Miles                                                                                                                                                                                                                                                                                                                                                                                                                                                                                                                                                                                                                                                                                                                                                                                                                                                                                                                                                                                                                                                                                                                                                                                                                                                                                                                                                                                                                                                                                                                                                                                                                                                                                                                                                                                                                                                                                                                                                                                                                                                                                                          |                                                                                                                                                                                   |
| CERTIFIED  VOLUME 25                           |                          |                                                           |                                                                                                                                                                                                                                                                                                                                                                                                                                                                                                                                                                                                                                                                                                                                                                                                                                                                                                                                                                                                                                                                                                                                                                                                                                                                                                                                                                                                                                                                                                                                                                                                                                                                                                                                                                                                                                                                                                                                                                                                                                                                                                                                | <ul> <li>FOUND 1" OUTSIDE DIAMETER IRON PIPE, UNLESS NOT</li> <li>SET 1-1/4" DIAMETER BY 18" LONG IRON BAR WEIGHII<br/>LBS/LINEAR FOOT</li> </ul>                                 |
| C   C                                          |                          |                                                           | 75 FT. ORDINARY                                                                                                                                                                                                                                                                                                                                                                                                                                                                                                                                                                                                                                                                                                                                                                                                                                                                                                                                                                                                                                                                                                                                                                                                                                                                                                                                                                                                                                                                                                                                                                                                                                                                                                                                                                                                                                                                                                                                                                                                                                                                                                                | O SET 1" OUTSIDE DIAMETER BY 18" LONG IRON PIPE WE 1.13 LBS./ LINEAR FOOT                                                                                                         |
|                                                |                          |                                                           | 75 FT. ORDINARY HIGH WATER MARK SETBACK LINE                                                                                                                                                                                                                                                                                                                                                                                                                                                                                                                                                                                                                                                                                                                                                                                                                                                                                                                                                                                                                                                                                                                                                                                                                                                                                                                                                                                                                                                                                                                                                                                                                                                                                                                                                                                                                                                                                                                                                                                                                                                                                   | DRAINAGE EASEMENT     75 FOOT BUILDING SETBACK FROM ODINARY HIGHWAY                                                                                                               |
|                                                |                          |                                                           | METADE OR A IN THE MENT OF THE | APPROXIMATE ORDINARY HIGH WATER MARK AS DETE                                                                                                                                      |
|                                                |                          | OUTLOT 1                                                  | 250<br>24,966,50, FT. 3<br>L.B.O. 1039,00 323 RIDGE FT. 3                                                                                                                                                                                                                                                                                                                                                                                                                                                                                                                                                                                                                                                                                                                                                                                                                                                                                                                                                                                                                                                                                                                                                                                                                                                                                                                                                                                                                                                                                                                                                                                                                                                                                                                                                                                                                                                                                                                                                                                                                                                                      | WETLAND LIMITS AS DELINEATED SEPTEMBER 2017 75 - FOOT BUILDING SETBACK FROM ORDINARY HIGH V                                                                                       |
|                                                |                          | FOR FUTURE DEVELOPMENT<br>634,781 SQ. FT.<br>14.573 ARRES | 251<br>18,529 50, FT.<br>18,0-1039 00                                                                                                                                                                                                                                                                                                                                                                                                                                                                                                                                                                                                                                                                                                                                                                                                                                                                                                                                                                                                                                                                                                                                                                                                                                                                                                                                                                                                                                                                                                                                                                                                                                                                                                                                                                                                                                                                                                                                                                                                                                                                                          | ALL OTHER LOT CORNERS ARE MONUMENTED WITH 1" OUTSIDE DIAME<br>18" LONG IRON PIPE WEIGHING 1.13 LBS/LINEAR FOOT<br>UTILITY EASEMENTS AS HEREIN SET FORTH ARE FOR THE USE OF PUBLIC |
|                                                |                          |                                                           | LB.O.=1039.00 (1) 1039.00 (2) 1039.00 (2) 1039.00 (3) 1039.00 (3) 1039.00 (3) 1039.00 (3) 1039.00 (3) 1039.00 (3) 1039.00 (3) 1039.00 (3) 1039.00 (3) 1039.00 (3) 1039.00 (3) 1039.00 (3) 1039.00 (3) 1039.00 (3) 1039.00 (3) 1039.00 (3) 1039.00 (3) 1039.00 (3) 1039.00 (3) 1039.00 (3) 1039.00 (3) 1039.00 (3) 1039.00 (3) 1039.00 (3) 1039.00 (3) 1039.00 (3) 1039.00 (3) 1039.00 (3) 1039.00 (3) 1039.00 (3) 1039.00 (3) 1039.00 (3) 1039.00 (3) 1039.00 (3) 1039.00 (3) 1039.00 (3) 1039.00 (3) 1039.00 (3) 1039.00 (3) 1039.00 (3) 1039.00 (3) 1039.00 (3) 1039.00 (3) 1039.00 (3) 1039.00 (3) 1039.00 (3) 1039.00 (3) 1039.00 (3) 1039.00 (3) 1039.00 (3) 1039.00 (3) 1039.00 (3) 1039.00 (3) 1039.00 (3) 1039.00 (3) 1039.00 (3) 1039.00 (3) 1039.00 (3) 1039.00 (3) 1039.00 (3) 1039.00 (3) 1039.00 (3) 1039.00 (3) 1039.00 (3) 1039.00 (3) 1039.00 (3) 1039.00 (3) 1039.00 (3) 1039.00 (3) 1039.00 (3) 1039.00 (3) 1039.00 (3) 1039.00 (3) 1039.00 (3) 1039.00 (3) 1039.00 (3) 1039.00 (3) 1039.00 (3) 1039.00 (3) 1039.00 (3) 1039.00 (3) 1039.00 (3) 1039.00 (3) 1039.00 (3) 1039.00 (3) 1039.00 (3) 1039.00 (3) 1039.00 (3) 1039.00 (3) 1039.00 (3) 1039.00 (3) 1039.00 (3) 1039.00 (3) 1039.00 (3) 1039.00 (3) 1039.00 (3) 1039.00 (3) 1039.00 (3) 1039.00 (3) 1039.00 (3) 1039.00 (3) 1039.00 (3) 1039.00 (3) 1039.00 (3) 1039.00 (3) 1039.00 (3) 1039.00 (3) 1039.00 (3) 1039.00 (3) 1039.00 (3) 1039.00 (3) 1039.00 (3) 1039.00 (3) 1039.00 (3) 1039.00 (3) 1039.00 (3) 1039.00 (3) 1039.00 (3) 1039.00 (3) 1039.00 (3) 1039.00 (3) 1039.00 (3) 1039.00 (3) 1039.00 (3) 1039.00 (3) 1039.00 (3) 1039.00 (3) 1039.00 (3) 1039.00 (3) 1039.00 (3) 1039.00 (3) 1039.00 (3) 1039.00 (3) 1039.00 (3) 1039.00 (3) 1039.00 (3) 1039.00 (3) 1039.00 (3) 1039.00 (3) 1039.00 (3) 1039.00 (3) 1039.00 (3) 1039.00 (3) 1039.00 (3) 1039.00 (3) 1039.00 (3) 1039.00 (3) 1039.00 (3) 1039.00 (3) 1039.00 (3) 1039.00 (3) 1039.00 (3) 1039.00 (3) 1039.00 (3) 1039.00 (3) 1039.00 (3) 1039.00 (3) 1039.00 (3) 1039.00 (3) 1039.00 (3) 1039.00 (3) 1039.00 (3) 1039.00 (3) 1039.00 (3) 1039.00 (3) 1039.00 (3) 1039.00 (3)  | AND PRIVATE PUBLIC UTILITIES HAVING THE RIGHT TO SERVE THE AREA.                                                                                                                  |
|                                                |                          |                                                           | The state of the s | 7                                                                                                                                                                                 |
|                                                | 7201                     | ommuni.                                                   | Wester and Complete the Complet | NE OF<br>11336"W<br>SYSTEM                                                                                                                                                        |
|                                                | 100                      | 55.F3. 40.E3.61                                           | 252<br>21,285 50, FT.<br>21,285 50, FT.                                                                                                                                                                                                                                                                                                                                                                                                                                                                                                                                                                                                                                                                                                                                                                                                                                                                                                                                                                                                                                                                                                                                                                                                                                                                                                                                                                                                                                                                                                                                                                                                                                                                                                                                                                                                                                                                                                                                                                                                                                                                                        | EST 1/4 L<br>EARS 589<br>EST. CRO<br>RDINA TE                                                                                                                                     |
|                                                | 1009.                    | 888                                                       | 252<br>21,285 5.0 FT.<br>L.B.O.=1067.50<br>248<br>10,746 5.0 FT.                                                                                                                                                                                                                                                                                                                                                                                                                                                                                                                                                                                                                                                                                                                                                                                                                                                                                                                                                                                                                                                                                                                                                                                                                                                                                                                                                                                                                                                                                                                                                                                                                                                                                                                                                                                                                                                                                                                                                                                                                                                               | EAST - W                                                                                                                                                                          |
|                                                |                          |                                                           | LB.O.=1065.00 LB | SCALE: 1 INCH = 60 FEET                                                                                                                                                           |
|                                                | MATCH LINE SEE S         | I - ■ APPROXIMATE                                         | 253                                                                                                                                                                                                                                                                                                                                                                                                                                                                                                                                                                                                                                                                                                                                                                                                                                                                                                                                                                                                                                                                                                                                                                                                                                                                                                                                                                                                                                                                                                                                                                                                                                                                                                                                                                                                                                                                                                                                                                                                                                                                                                                            | 60 30 0 60                                                                                                                                                                        |